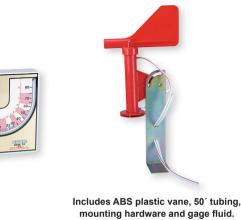

## WIND SPEED INDICATOR

The **Series Mark II Wind Speed Indicator** indicates wind speed directly on the liquid filled scale reading in both miles per hour (0-80) and Beaufort scale (1-12). A metric model is also available, which reads the same as above, but reading 0-130 kilometers per hour. The Mark II Wind Speed Indicator is an accurate, economically priced option for measuring wind speed.