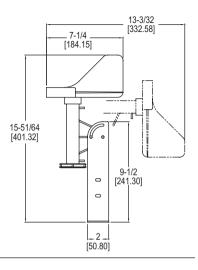

## WIND SPEED INDICATOR

The **Series Mark II Wind Speed Indicator** indicates wind speed directly on the liquid filled scale reading in both miles per hour (0-80) and Beaufort scale (1-12). A metric model is also available, which reads the same as above, but reading 0-130 kilometers per hour. The Mark II Wind Speed Indicator is an accurate, economically priced option for measuring wind speed.